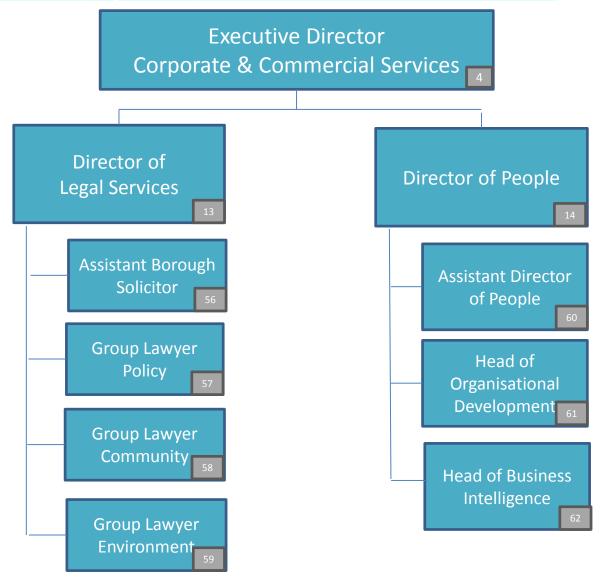

## Roles within the Corporate & Commercial Services Directorate earning £50,000+ (Page 1 of 3)