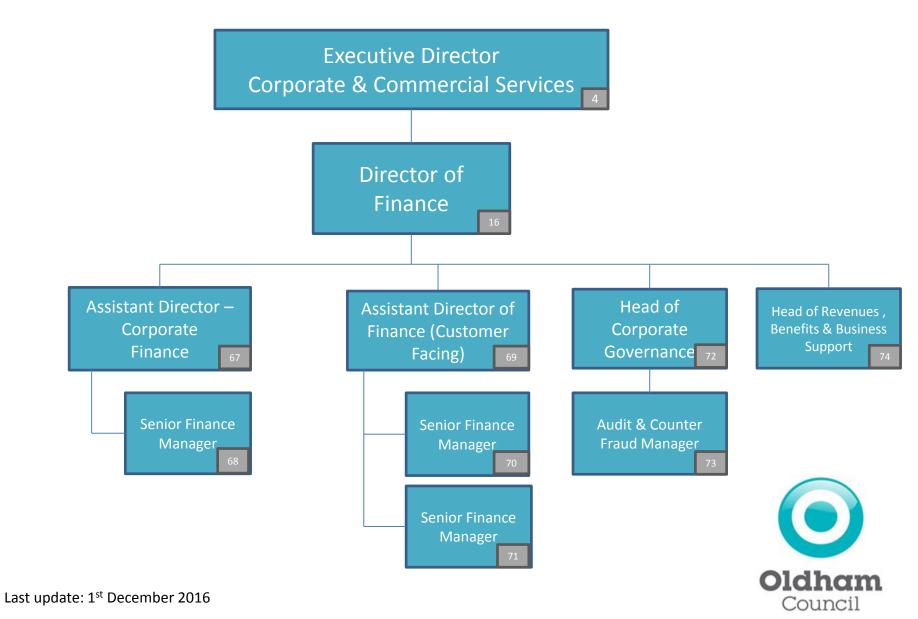

# Roles within the Corporate & Commercial Services Directorate earning £50,000+ (Page 3 of 3)