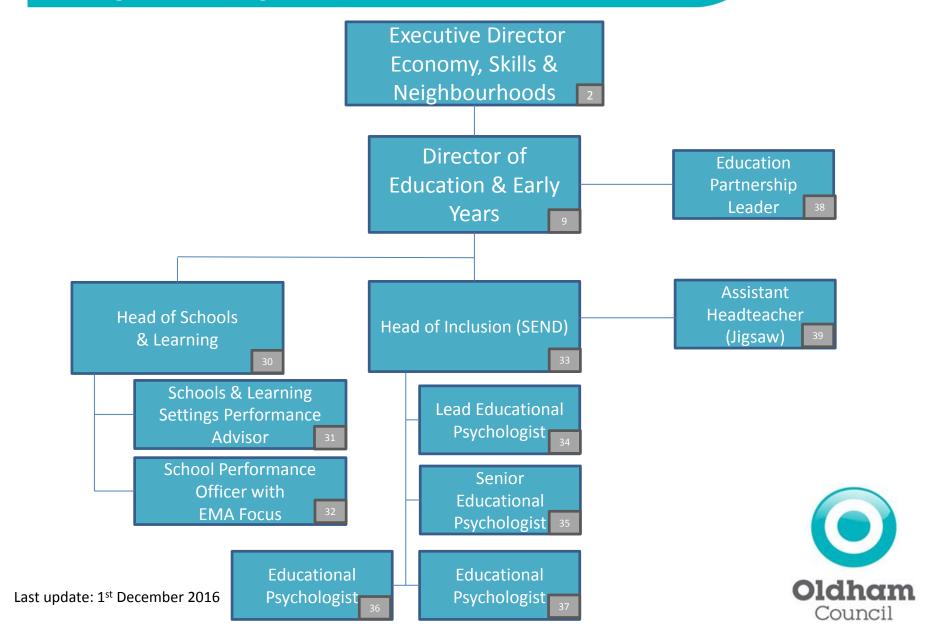

## Roles within the Economy, Skills & Neighbourhoods Directorate earning £50,000+ (Page 3 of 4)