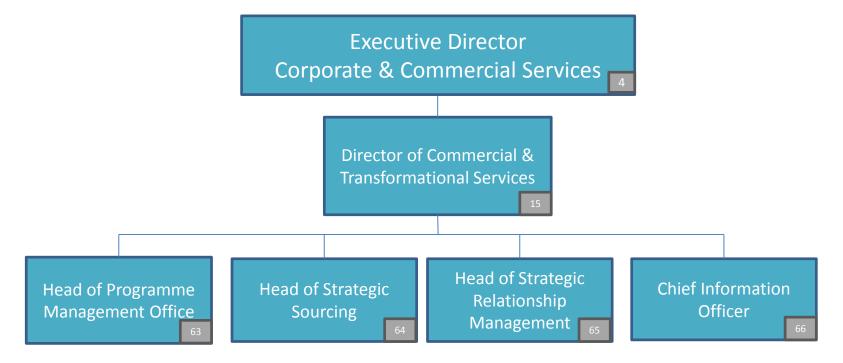

## Roles within the Corporate & Commercial Services Directorate earning £50,000+ (Page 2 of 3)