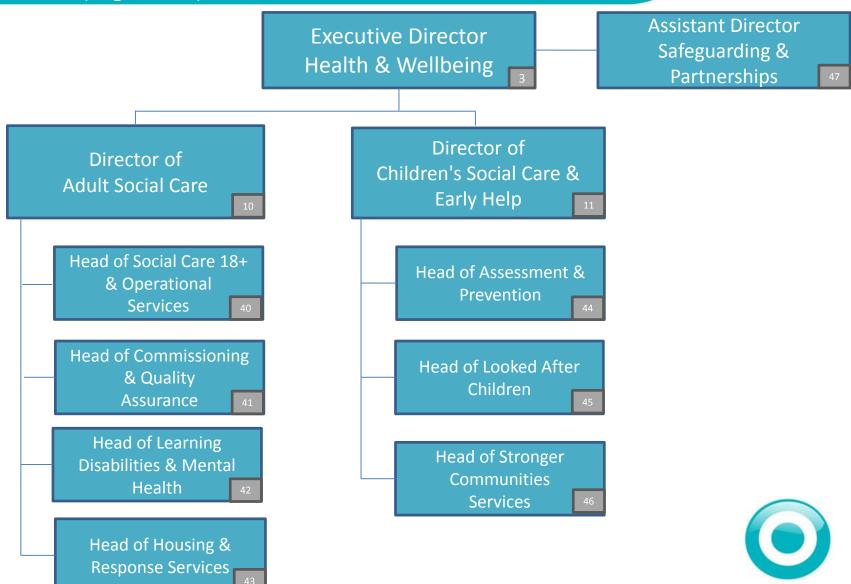

# Roles within the Health & Wellbeing Directorate earning £50,000+ (Page 1 of 2)