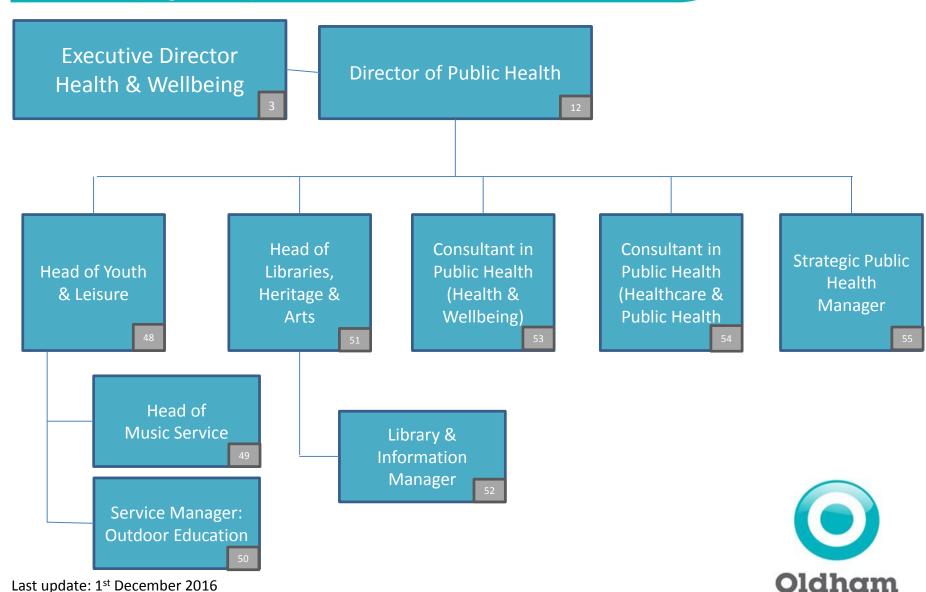

# Roles within the Health & Wellbeing Directorate earning £50,000 + (Page 2 of 2)

Council