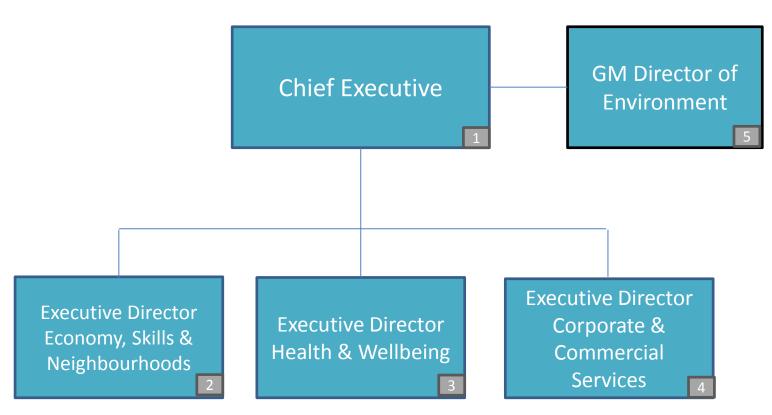

#### Roles in the Chief Executive's Division earning £50,000+

Roles within the Economy, Skills & Neighbourhoods Directorate earning £50,000+ (Page 1 of 4)

Roles within the Economy, Skills & Neighbourhoods Directorate earning £50,000+ (Page 2 of 4)