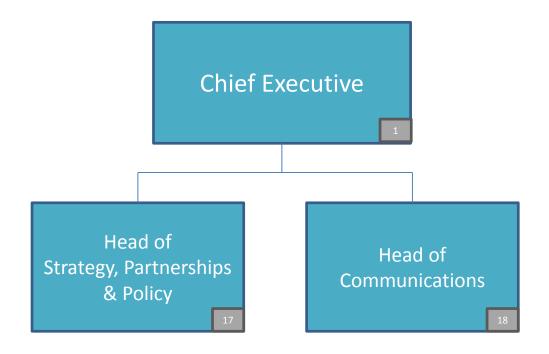

#### Roles in the Chief Executive's Division earning £50,000+

Roles within the Economy, Skills & Neighbourhoods Directorate earning £50,000+ (Page 1 of 4)

Roles within the Economy, Skills & Neighbourhoods Directorate earning £50,000+ (Page 2 of 4)