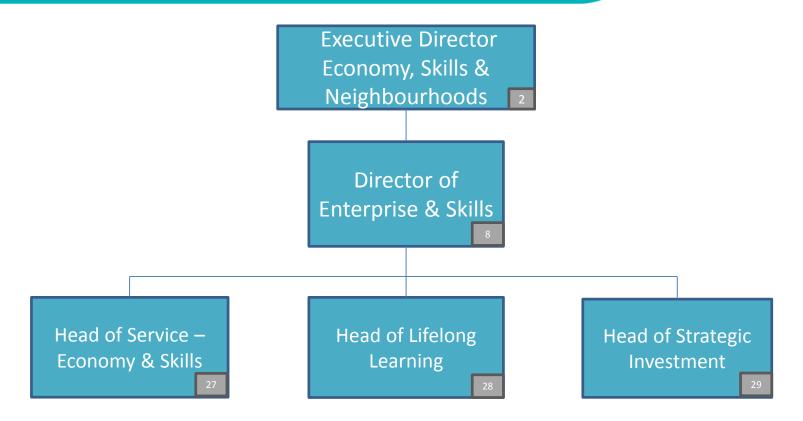

#### Roles in the Chief Executive's Division earning £50,000+

Roles within the Economy, Skills & Neighbourhoods Directorate earning £50,000+ (Page 1 of 4)

Roles within the Economy, Skills & Neighbourhoods Directorate earning £50,000+ (Page 2 of 4)