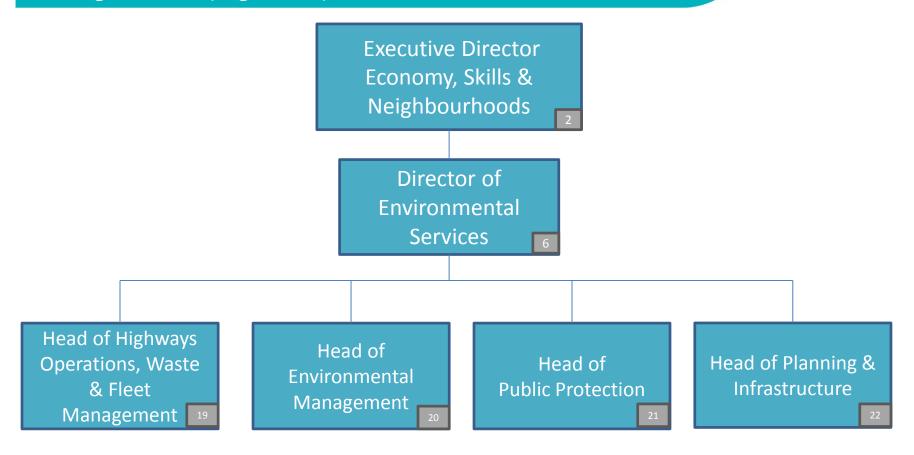

## Roles within the Economy, Skills & Neighbourhoods Directorate earning £50,000+ (Page 3 of 4)

## Roles within the Economy, Skills & Neighbourhoods Directorate earning £50,000+ (Page 4 of 4)