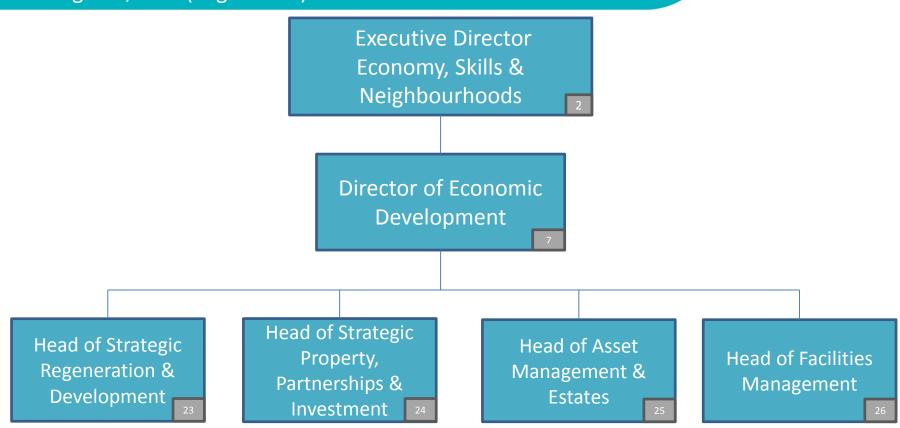

## Roles within the Economy, Skills & Neighbourhoods Directorate earning £50,000+ (Page 3 of 4)

## Roles within the Economy, Skills & Neighbourhoods Directorate earning £50,000+ (Page 4 of 4)